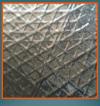

Structure skin internal

Type: Skin: Suggested grid: Fibers:

Our suggestions:

STRUCTURAL SKIN structural skin (internal or external) black Aramid all types. Our suggestion: balanced mix of Carbon and Dyneema or black Aramid upwind sails medium/big racer and racer-cruiser medium to large cruisers

Internal structural skin dark

External structural skin white

Double internal structur<u>al skin</u>

pe SIR

Visit the products page on our website