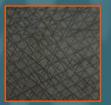

Structure skin internal

Type: Skin: Suggested grid: Fibers:

Our suggestions:

STRUCTURAL SKIN structural skin (internal or external) black Aramid all types. Our suggestion: balanced mix of Carbon and Dyneema or black Aramid upwind sails medium/big racer and racer-cruiser medium to large cruisers

Internal structural skin dark

External structural skin white

Double internal structur<u>al skin</u>

pe SIR

Visit the products page on our website