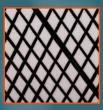

Structure skin internal

Type: Skin: Suggested grid: Fibers:

Our suggestions:

STRUCTURAL SKIN structural skin (internal or external) black Aramid all types. Our suggestion: balanced mix of Carbon and Dyneema or black Aramid upwind sails medium/big racer and racer-cruiser medium to large cruisers

Internal structural skin dark

External structural skin white

Double internal structur<u>al skin</u>

pe SIR

Visit the products page on our website