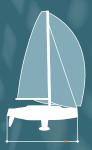

## ARAMID/DYNEEMA

double internal/external taffeta Structural Skin Aramid (black/yellow) balanced mix of Aramid (black/yellow) and Dyneema upwind, downwind sails big offshore cruiser

Double internal taffeta black