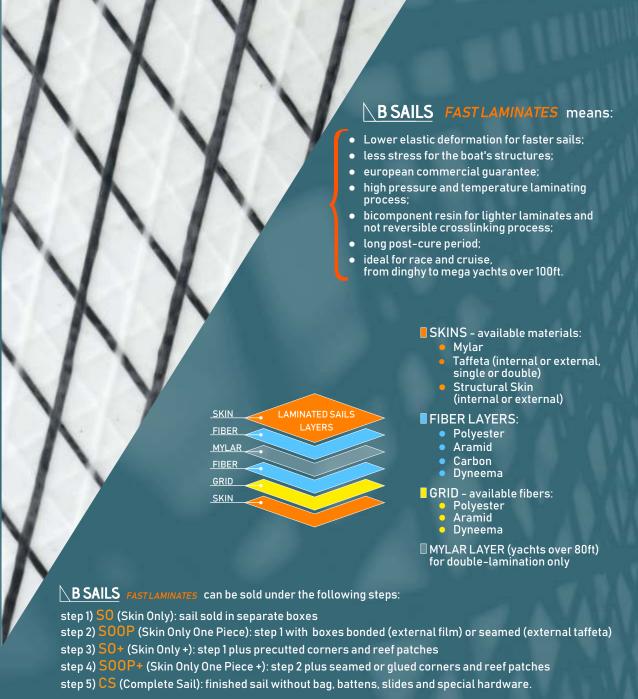

### DYNEEMA

All our products are fully customizable, you can choose any combination of fiber, skin and grid. Shown data are our suggestions, based on our experience and fibers technical features.

Double external taffeta – black