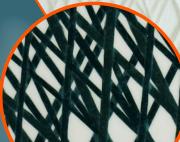

## ARAMID film on film (mylar) Internal/external taffeta Structural Skin yellow/black Aramid yellow/black Aramid upwind, downwind sails medium/big racer and racer-cruiser

Internal taffeta white black aramid