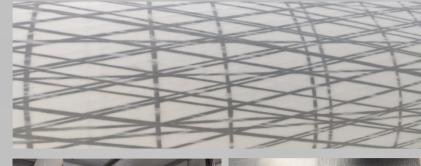

## MEGAPANEL **POLYESTER**

Designers benefit from complete flexibility, by allowing them to tune the axes angles to precisely align with leech loads.
Additionally, the MegaPanel boasts an impressive panel width providing max flexability in sail construction. Combined with high-quality polyester straight yarns, this Bfast MegaPanel offers unparalleled strength and durability while remaining remarkably lightweight for cruisers and club racers.

Megapanel is offered in three density

| L    | M     | Н     |
|------|-------|-------|
| 9000 | 13000 | 16000 |
| dpi  | dni   | dni   |

Customized angle on leech direction

> To minimize the hand labor, with all the benefits and characteristics of the Bfast Laminates process, we develope a multiaxial laminate made with polyester straight yarns, customizable in the axes angles, to follow the leech loads, for a strong, light and a step up product, compared to a standard cross cut or radial cut laminate from rolls.